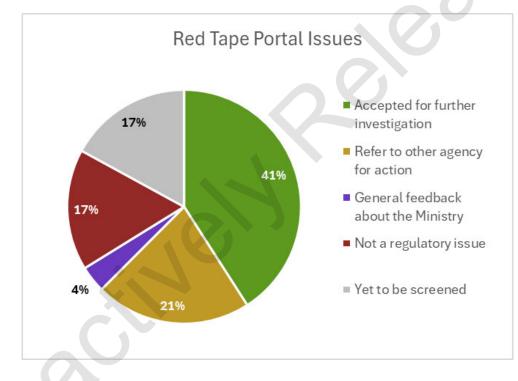

#### **Red Tape Portal statistics**

As at 8am Tuesday 3 December, the Ministry for Regulation has received 352 submissions through the online Red Tape Portal.

Of the 352 submissions received:

- 41% (144) passed the initial screening and have been accepted for further investigation
- 21% (76) are to be referred to other agencies for action
- 4% (13) were general feedback about the Ministry
- 17% (59) are not related to a regulatory matter
- 17% (60) of submissions are yet to be screened this is due to the high volume of submissions received.